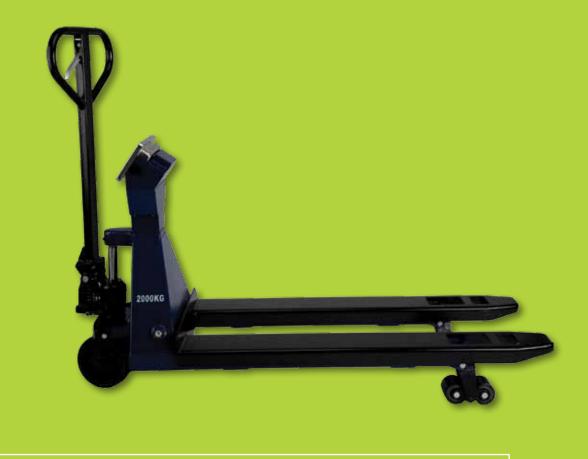

## **PTS Pallet Truck Scale**

Adam Equipment's PTS pallet truck scale allows users to measure the weight of objects as they are moved from one place to another whether it's in a warehouse, on the production floor, or in the shipping department.

The sleek, low profile design of the PTS coupled along with solid rubber wheels, steel pallet forks, and zero radius pivoting handle make the PTS a must have for commercial and industrial users.

Included with the PTS is the proven AE 402 indicator which uses an LCD display giving bright display in poor visibility areas combined with easy to use keypad and long life battery makes the PTS easy and convenient to use. The AE 402 is IP66 sealed for dust and water environments.