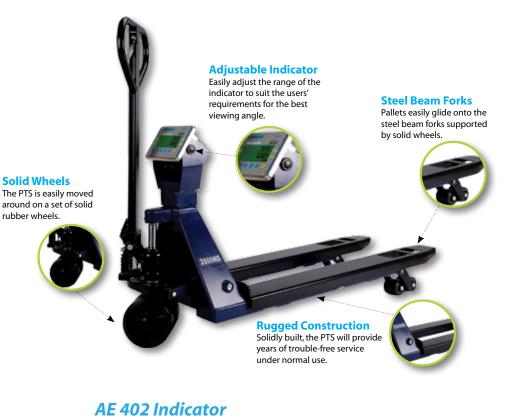

The sleek, low profile design of the PTS coupled along with solid rubber wheels, steel pallet forks, and zero radius pivoting handle make the PTS a must have for commercial and industrial users.

Included with the PTS is the proven AE 402 indicator which uses an LCD display giving bright display in poor visibility areas combined with easy to use keypad and long life battery makes the PTS easy and convenient to use. The AE 402 is IP66 sealed for dust and water environments.

Zero turning radius pivot steering provides mobility for tight spots and the solid pneumatic pump makes for better control when handling heavy weights.

Manage overloads with ease. The capacity tracker shows where you are in the weighing range. The display monitors the weight value and warns you as you are getting to the scales capacity.

Large keys are colour coded to clearly indentify the more frequently used buttons. An internal rechargeable battery with autooff power saving function, lets you use the PTS where you need it.

Solid construction with solid rubber wheels, reinforced steel pallet forks and a stainless steel housing make for a durable industrial pallet truck scale.