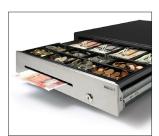

- Dimensions: 41cm(W) x 41,5cm(D) x 11,5cm (H)
- Extra strong telescopic sliders
- Tested for at least 2 million openings
- Electrical and key opening
- Separation slot for storage of large denominations and value papers
- Compatible with RJ12 receipt printers and cash registers (12V/24V)
- Extra strong 3-position lock (locked, stand-by and open)
- Adjustable and removable tray

## HEAVY DUTY CASH DRAWER

4 bill/8 coin lay-out

Robust metal money clips

Removable and adjustable tray for 8 different coins