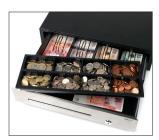

## HEAVY DUTY CASH DRAWER

4 bill/8 coin lay-out

Robust metal money clips

Removable and adjustable tray for 8 different coins

In the box

Accessoiries

Steel casing / Plastic innertray

Yes

1

Yes

8

4