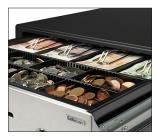

## HEAVY DUTY CASH DRAWER

4 bill/8 coin lay-out

Robust metal money clips

Removable and adjustable tray for 8 different coins

In the box

Accessoiries

Steel casing / Plastic innertray

Yes

1

Yes

8

4