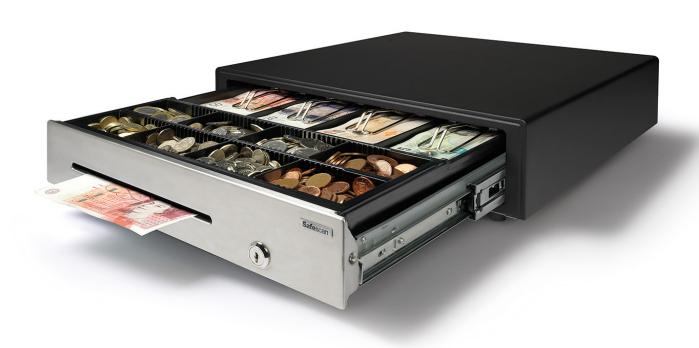

Due to the strong telescopic slides and solid metal build, this cash drawer is tested for at least 2 million openings. Open the cash drawer by simply turning the key, or connect with the RJ12 printer cable to a receipt printer or cash register for electric opening.

- Dimensions: 41cm(W) x 41,5cm(D) x 11,5cm (H)
- Extra strong telescopic sliders
- Tested for at least 2 million openings
- Electrical and key opening
- Separation slot for storage of large denominations and value papers
- Compatible with RJ12 receipt printers and cash registers (12V/24V)
- Extra strong 3-position lock (locked, stand-by and open)
- Adjustable and removable tray

## HEAVY DUTY CASH DRAWER

4 bill/8 coin lay-out

Robust metal money clips

Removable and adjustable tray for 8 different coins