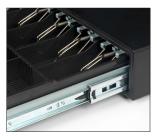

Due to the strong telescopic slides and solid metal build, this cash drawer is tested for at least 2 million openings. Open the cash drawer by simply turning the key, or connect with the RJ12 printer cable to a receipt printer or cash register for electric opening.

- Dimensions: 41cm(W) x 41,5cm(D) x 11,5cm (H)
- Extra strong telescopic sliders
- Tested for at least 2 million openings
- Electrical and key opening
- Separation slot for storage of large denominations and value papers
- Compatible with RJ12 receipt printers and cash registers (12V/24V)
- Extra strong 3-position lock (locked, stand-by and open)
- Adjustable and removable tray