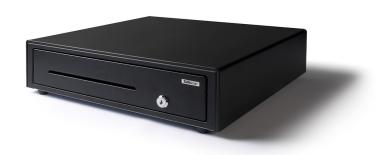

# SAFESCAN SD-4141 STANDARD-DUTY CASH DRAWER

- Dimensions: 41cm(W) x 41,5cm(D) x 11,5cm (H)
- Robust ball bearing rollers and strong metal bill clips
- Tested for at least 1 million openings
- Easy-push opening
- Adjustable and removable inner tray
- 4 bill/8 coin lay-out
- Separation slot for storage of large denominations and value papers
- Compatible with RJ12 receipt printers and cash registers (12V/24V)