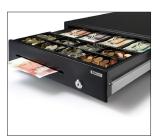

### SECURE CASH REGISTER WITH ELECTRICAL AND EASY-PUSH OPENING

This standard-duty cash drawer is ideal for use in retail, hospitality, schools, clubs, churches and other non-profit organizations.

Due to the robust ball bearing rollers, this cash drawer is tested for at least 1 million openings. Open the cash drawer with a simple push to the front panel, or connect with the RJ12 printer cable to a receipt printer or cash register for electric opening. Ideal lay-out for Euro, with 4 adjustable banknote compartments and and a removable and adjustable tray for 8 different coins.

- Dimensions: 41cm(W) x 41,5cm(D) x 11,5cm (H)
- Robust ball bearing rollers and strong metal bill clips
- Tested for at least 1 million openings
- Easy-push opening
- Adjustable and removable inner tray
- 4 bill/8 coin lay-out
- Separation slot for storage of large denominations and value papers
- Compatible with RJ12 receipt printers and cash registers (12V/24V)

## STANDARD-DUTY CASH DRAWER

4 bill/8 coin lay-out

Robust metal money clips

Removable and adjustable tray for 8 different coins