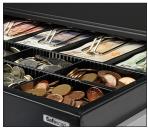

### SECURE CASH REGISTER WITH ELECTRICAL AND EASY-PUSH OPENING

This standard-duty cash drawer is ideal for use in retail, hospitality, schools, clubs, churches and other non-profit organizations.

Due to the robust ball bearing rollers, this cash drawer is tested for at least 1 million openings. Open the cash drawer with a simple push to the front panel, or connect with the RJ12 printer cable to a receipt printer or cash register for electric opening. Ideal lay-out for Euro, with 4 adjustable banknote compartments and and a removable and adjustable tray for 8 different coins.

- Dimensions: 41cm(W) x 41,5cm(D) x 11,5cm (H)
- Robust ball bearing rollers and strong metal bill clips
- Tested for at least 1 million openings
- Easy-push opening
- Adjustable and removable inner tray
- 4 bill/8 coin lay-out
- Separation slot for storage of large denominations and value papers
- Compatible with RJ12 receipt printers and cash registers (12V/24V)

## STANDARD-DUTY CASH DRAWER

4 bill/8 coin lay-out

Robust metal money clips

Removable and adjustable tray for 8 different coins