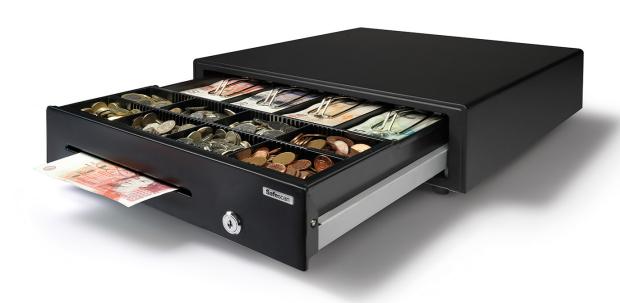

### SECURE CASH REGISTER WITH ELECTRICAL AND EASY-PUSH OPENING

This standard-duty cash drawer is ideal for use in retail, hospitality, schools, clubs, churches and other non-profit organizations.

Due to the robust ball bearing rollers, this cash drawer is tested for at least 1 million openings. Open the cash drawer with a simple push to the front panel, or connect with the RJ12 printer cable to a receipt printer or cash register for electric opening. Ideal lay-out for Euro, with 4 adjustable banknote compartments and and a removable and adjustable tray for 8 different coins.

- Dimensions: 41cm(W) x 41,5cm(D) x 11,5cm (H)
- Robust ball bearing rollers and strong metal bill clips
- Tested for at least 1 million openings
- Easy-push opening
- Adjustable and removable inner tray
- 4 bill/8 coin lay-out
- Separation slot for storage of large denominations and value papers
- Compatible with RJ12 receipt printers and cash registers (12V/24V)

## STANDARD-DUTY CASH DRAWER

4 bill/8 coin lay-out

Robust metal money clips

Removable and adjustable tray for 8 different coins