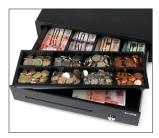

### SECURE CASH REGISTER WITH ELECTRICAL AND EASY-PUSH OPENING

This standard-duty cash drawer is ideal for use in retail, hospitality, schools, clubs, churches and other non-profit organizations.

Due to the robust ball bearing rollers, this cash drawer is tested for at least 1 million openings. Open the cash drawer with a simple push to the front panel, or connect with the RJ12 printer cable to a receipt printer or cash register for electric opening. Ideal lay-out for Euro, with 4 adjustable banknote compartments and and a removable and adjustable tray for 8 different coins.

- Dimensions: 41cm(W) x 41,5cm(D) x 11,5cm (H)
- Robust ball bearing rollers and strong metal bill clips
- Tested for at least 1 million openings
- Easy-push opening
- Adjustable and removable inner tray
- 4 bill/8 coin lay-out
- Separation slot for storage of large denominations and value papers
- Compatible with RJ12 receipt printers and cash registers (12V/24V)

## STANDARD-DUTY CASH DRAWER

4 bill/8 coin lay-out

Robust metal money clips

Removable and adjustable tray for 8 different coins