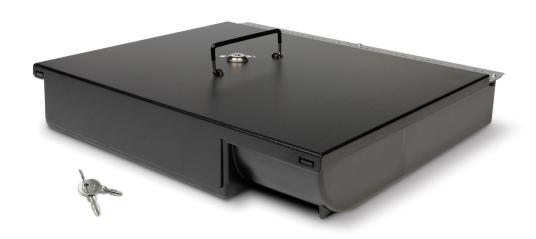

## 4141L LOCKABLE LID MAXIMUM CASH TRAY SECURITY

Protect the cash inside your 4141T1 tray during shift changes and while stored in your safe. Simply slide the sturdy steel 4141L lid on and secure the robust lock with the key. Combined with the 4141T1's shatterproof PVC construction, the 4141L makes it all but impossible for robbers to access your cash. (Please note that the 4141L does not fit the 4141T2 tray.)

- Robust metal construction
- 2-position lock (locked and open)

- Complete with 2 piece key set
- Not compatible with 4141T2

2-position lock (locked and open)

Robust metal construction

Complete with 2 piece key set