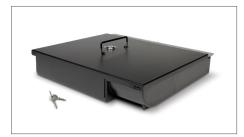

## 4141L LOCKABLE LID MAXIMUM CASH TRAY SECURITY

Protect the cash inside your 4141T1 tray during shift changes and while stored in your safe. Simply slide the sturdy steel 4141L lid on and secure the robust lock with the key. Combined with the 4141T1's shatterproof PVC construction, the 4141L makes it all but impossible for robbers to access your cash. (Please note that the 4141L does not fit the 4141T2 tray.)

### **PACKAGE CONTENTS**

- Safescan 4141L
- 2 piece key set