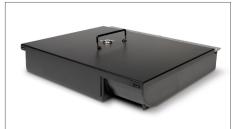

## 4141L LOCKABLE LID MAXIMUM CASH TRAY SECURITY

Protect the cash inside your 4141T1 tray during shift changes and while stored in your safe. Simply slide the sturdy steel 4141L lid on and secure the robust lock with the key. Combined with the 4141T1's shatterproof PVC construction, the 4141L makes it all but impossible for robbers to access your cash. (Please note that the 4141L does not fit the 4141T2 tray.)

- Robust metal construction
- 2-position lock (locked and open)

- Complete with 2 piece key set
- Not compatible with 4141T2

2-position lock (locked and open)

Robust metal construction

Complete with 2 piece key set