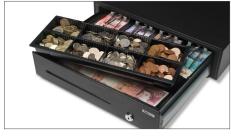

### SPEED UP SHIFT CHANGES AND CASH COUNTING

Buy a spare 4141T1 cash tray and save time on both ends of a shift change. Simply lift the whole 4141T1 out of the cash drawer and slip in the new one, pre-stocked with the desired coins and banknotes to start a new shift. Take the old one to your secure area for easy counting, then prepare it for the next shift and lock it in your safe. Voilà! Shift changes couldn't be more efficient.

- 4 adjustable banknote compartments
- Strong metal money clips

- Removable tray with 8 adjustable coin compartments
- Separation slot for storage of large denominations and value papers

Cash Drawer tray for Safescan SD-4141 and HD-4141S

Robust metal money clips

Removable and adjustable tray for 8 different coins