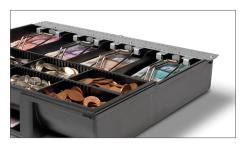

### SPEED UP SHIFT CHANGES AND CASH COUNTING

Buy a spare 4141T1 cash tray and save time on both ends of a shift change. Simply lift the whole 4141T1 out of the cash drawer and slip in the new one, pre-stocked with the desired coins and banknotes to start a new shift. Take the old one to your secure area for easy counting, then prepare it for the next shift and lock it in your safe. Voilà! Shift changes couldn't be more efficient.

- 4 adjustable banknote compartments
- Strong metal money clips

- Removable tray with 8 adjustable coin compartments
- Separation slot for storage of large denominations and value papers

Cash Drawer tray for Safescan SD-4141 and HD-4141S

Robust metal money clips

Removable and adjustable tray for 8 different coins