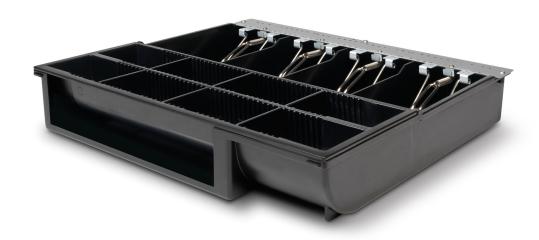

- 4 adjustable banknote compartments
- Strong metal money clips

- Removable tray with 8 adjustable coin compartments
- Separation slot for storage of large denominations and value papers

Cash Drawer tray for Safescan SD-4141 and HD-4141S

Robust metal money clips

Removable and adjustable tray for 8 different coins

Robust metal construction

Removable tray with 8 adjustable coin compartments

4 adjustable banknote compartments

Strong metal money clips

Separation slot for storage of large denominations and value papers