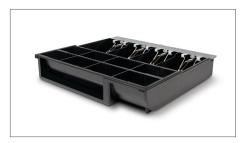

- 4 adjustable banknote compartments
- Strong metal money clips

- Removable tray with 8 adjustable coin compartments
- Separation slot for storage of large denominations and value papers

Cash Drawer tray for Safescan SD-4141 and HD-4141S

Robust metal money clips

Removable and adjustable tray for 8 different coins

Robust metal construction

Removable tray with 8 adjustable coin compartments

4 adjustable banknote compartments

Strong metal money clips

Separation slot for storage of large denominations and value papers