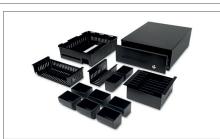

- Dimensions: 32.8 cm (W) x 42.2 cm (D) x 13 cm (H)
- Extra strong telescopic sliders
- Tested for at least 2 million openings
- Electrical and key opening
- Removable trays and coin cups

- 8 bill / 8 coin lay-out
- Media slot for storage of large denominations and value papers
- Compatible with cash registers with RJ12 port (12V)
- Microswitch to detect open or closed status of the cash drawer
- Extra strong 3-position lock (locked, stand-by and open)

Dimensions: A: 32.8 cm - B: 42.2 cm - C: 13 cm

Removable trays for 8 different coins

With 3-position lock (locked, stand-by and open)

### **PACKAGE CONTENTS**

- Safescan HD-3342

- 2 piece key set

- Power cable

- Removable trays and coin cups