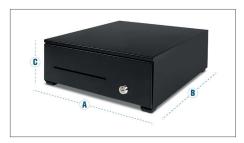

- Dimensions: 32.8 cm (W) x 42.2 cm (D) x 13 cm (H)
- Extra strong telescopic sliders
- Tested for at least 2 million openings
- Electrical and key opening
- Removable trays and coin cups

- 8 bill / 8 coin lay-out
- Media slot for storage of large denominations and value papers
- Compatible with cash registers with RJ12 port (12V)
- Microswitch to detect open or closed status of the cash drawer
- Extra strong 3-position lock (locked, stand-by and open)

Dimensions: A: 32.8 cm - B: 42.2 cm - C: 13 cm

Removable trays for 8 different coins

With 3-position lock (locked, stand-by and open)