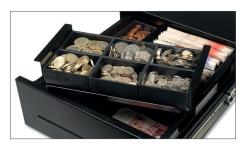

- Dimensions: 32.8 cm (W) x 42.2 cm (D) x 13 cm (H)
- Extra strong telescopic sliders
- Tested for at least 2 million openings
- Electrical and key opening
- Removable trays and coin cups

- 8 bill / 8 coin lay-out
- Media slot for storage of large denominations and value papers
- Compatible with cash registers with RJ12 port (12V)
- Microswitch to detect open or closed status of the cash drawer
- Extra strong 3-position lock (locked, stand-by and open)

Dimensions: A: 32.8 cm - B: 42.2 cm - C: 13 cm

Removable trays for 8 different coins

With 3-position lock (locked, stand-by and open)