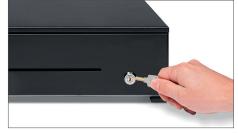

- Dimensions: 32.8 cm (W) x 42.2 cm (D) x 13 cm (H)
- Extra strong telescopic sliders
- Tested for at least 2 million openings
- Electrical and key opening
- Removable trays and coin cups

- 8 bill / 8 coin lay-out
- Media slot for storage of large denominations and value papers
- Compatible with cash registers with RJ12 port (12V)
- Microswitch to detect open or closed status of the cash drawer
- Extra strong 3-position lock (locked, stand-by and open)

Dimensions: A: 32.8 cm - B: 42.2 cm - C: 13 cm

Removable trays for 8 different coins

With 3-position lock (locked, stand-by and open)