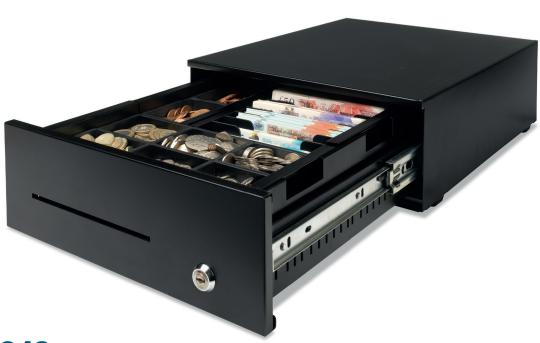

## TOP-OF-THE-LINE STRENGTH AND DURABILITY FOR HIGH-VOLUME ENVIRONMENTS

Like all the products in our HD series, the HD-3342 cash drawer is made of tough, rugged materials. Its thick-gauge steel casing and shatterproof PVC tray with sturdy metal hold-downs are designed to withstand constant operation: perfect for high-traffic retail venues such as restaurants, bars and gas stations. This heavy-duty cash drawer is ideal for use in high volume retail environments, bars, restaurants and gas stations. Featuring a metal casing, an extra solid telescopic sliding mechanism with ball bearings and a strong pvc drawer tray, the Safescan HD-3342 has been tested to last for at least 2 million open/close cycles.

- Dimensions: 32.8 cm (W) x 42.2 cm (D) x 13 cm (H)
- Extra strong telescopic sliders
- Tested for at least 2 million openings
- Electrical and key opening
- Removable trays and coin cups

- 8 bill / 8 coin lay-out
- Media slot for storage of large denominations and value papers
- Compatible with cash registers with RJ12 port (12V)
- Microswitch to detect open or closed status of the cash drawer
- Extra strong 3-position lock (locked, stand-by and open)