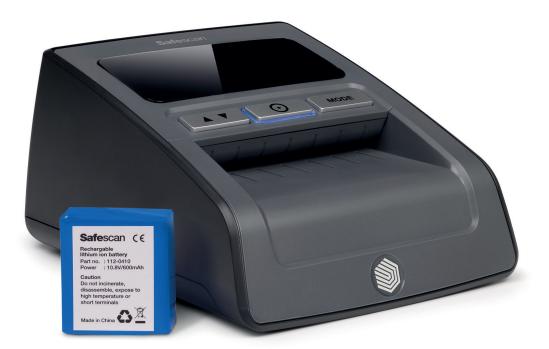

## RECHARGEABLE BATTERY Brand: Safescan Model: LB-105 Color: Blue Article: 112-0410 EAN: 8717496332899

## **LB-105 RECHARGEABLE BATTERY** UP TO 30 HOURS OF MOBILE COUNTERFEIT DETECTION

Taking your business on the road? The LB-105 rechargeable battery makes it easy to verify banknotes wherever you are. With up to 30 hours of mobile use, you can accept cash payments anywhere with confidence. For use with the Safescan 155, 165 and 185 counterfeit detectors.

Rechargeable battery for portable use of your Safescan counterfeit detector

Rechargeable battery compartment