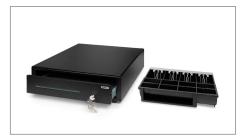

# SD-4141 STANDARD-DUTY CASH DRAWER STRONG AND DURABLE TO WITHSTAND FREQUENT USE

Like all the products in our SD series, the SD-4141 cash drawer is made of strong materials. Its robust steel casing and shatterproof PVC tray with sturdy metal hold-downs are designed to meet the needs of medium-traffic venues such as school and office cafeterias and clubhouse cantinas. The SD-4141 has sturdy ball-bearing rollers and a robust latch mechanism guaranteed to provide at least 1 million trouble-free open/close cycles.

- Dimensions: 41 cm(W) x 41.5 cm(D) x 11.5 cm(H)
- Robust ball bearing rollers
- Tested for at least 1 million openings
- Strong metal note clips

- Easy-push opening
- Adjustable and removable inner tray
- 4 bill/8 coin lay-out
- Separation slot for storage of large denominations and value papers

Dimensions: A: 41 cm - B: 41. 5 cm - C: 11.5 cm

Removable tray for 8 different coins

With 3-position lock (locked, stand-by and open)