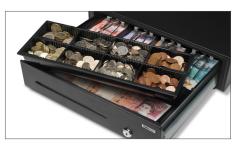

- Dimensions: 41 cm(W) x 41.5 cm(D) x 11.5 cm(H)
- Robust ball bearing rollers
- Tested for at least 1 million openings
- Strong metal note clips

- Easy-push opening
- Adjustable and removable inner tray
- 4 bill/8 coin lay-out
- Separation slot for storage of large denominations and value papers

Dimensions: A: 41 cm - B: 41. 5 cm - C: 11.5 cm

Removable tray for 8 different coins

With 3-position lock (locked, stand-by and open)