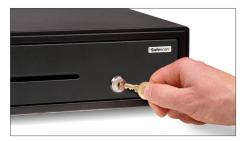

Dimensions: A: 41 cm - B: 41. 5 cm - C: 11.5 cm

Removable tray for 8 different coins

With 3-position lock (locked, stand-by and open)