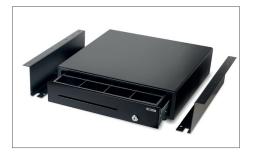

## **ACCESSORIES**

Safescan 4141T1 Cash drawer tray 4/8 Art. no: 132-0430

Safescan 4141T2 Cash drawer tray 6/8 Art. no: 132-0431

Safescan 4141L Lockable lid Art. no: 132-0432

Safescan 4141B Mounting Bracket Art. no: 132-0436