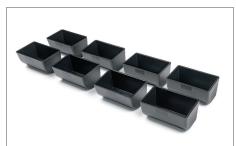

With 3-position lock (locked, stand-by and open)



## **TECHNICAL SPECIFICATIONS**

- Material

- POS Safe

- Security lock

- Inner tray

- Coin compartments

- Note compartments

- Power

5 ...

- Power cable

- Dimensions product (lxwxh)

- Weight product

- Dimensions retailbox (lxwxh)

- Certifications / compliancies

Steel casing / Plastic innertray

Yes

1

Yes

8

4

12-24V

RJ12

41.0 x 41.5 x 11.5 cm

6.6 kg

46.5 x 46.0 x 15.0 cm

CE, RoHS, REACH

## **PACKAGE CONTENTS**

- Safescan SD-4141
- 2 piece key set



## **WARRANTY**

- 3 years



## **ACCESSORIES**



Safescan 4141T1 Cash drawer tray 4/8 Art. no: 132-0430



Safescan 4141T2 Cash drawer tray 6/8 Art. no: 132-0431



Safescan 4141L Lockable lid Art. no: 132-0432



Safescan 4141B Mounting Bracket Art. no: 132-0436



Safescan 4141CC Coin Cups Art. no: 132-0497