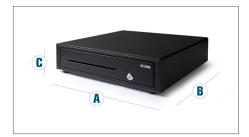

- Dimensions: 41 cm(W) x 41.5 cm(D) x 11.5 cm(H)
- Robust ball bearing rollers
- Tested for at least 1 million openings
- Strong metal note clips

- Easy-push opening
- Adjustable and removable inner tray
- 4 bill/8 coin lay-out
- Separation slot for storage of large denominations and value papers

Dimensions: A: 41 cm - B: 41. 5 cm - C: 11.5 cm

Removable tray for 8 different coins

With 3-position lock (locked, stand-by and open)