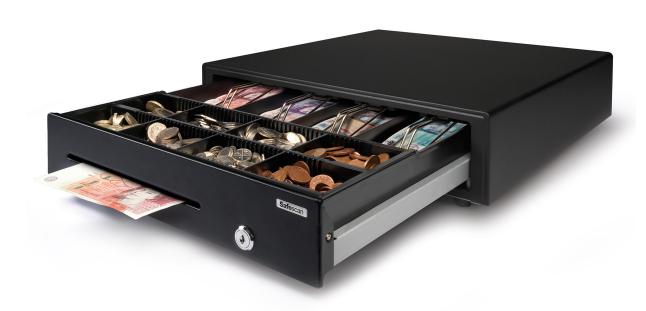

# SD-4141 STANDARD-DUTY CASH DRAWER STRONG AND DURABLE TO WITHSTAND FREQUENT USE

Like all the products in our SD series, the SD-4141 cash drawer is made of strong materials. Its robust steel casing and shatterproof PVC tray with sturdy metal hold-downs are designed to meet the needs of medium-traffic venues such as school and office cafeterias and clubhouse cantinas. The SD-4141 has sturdy ball-bearing rollers and a robust latch mechanism guaranteed to provide at least 1 million trouble-free open/close cycles.

- Dimensions: 41 cm(W) x 41.5 cm(D) x 11.5 cm(H)
- Robust ball bearing rollers
- Tested for at least 1 million openings
- Strong metal note clips

- Easy-push opening
- Adjustable and removable inner tray
- 4 bill/8 coin lay-out
- Separation slot for storage of large denominations and value papers