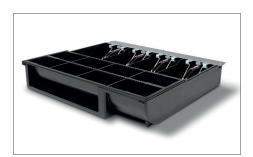

- Dimensions: 41 cm(W) x 41.5 cm(D) x 11.5 cm(H)
- Robust ball bearing rollers
- Tested for at least 1 million openings
- Strong metal note clips

- Easy-push opening
- Adjustable and removable inner tray
- 4 bill/8 coin lay-out
- Separation slot for storage of large denominations and value papers

Dimensions: A: 41 cm - B: 41. 5 cm - C: 11.5 cm

Removable tray for 8 different coins

With 3-position lock (locked, stand-by and open)