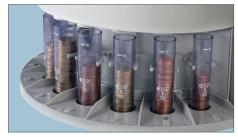

LARGE HOPPER CAPACITY UP TO 500 COINS

COIN TUBES FOR EASY STORAGE IN COIN ROLLS

SHOWS TOTAL VALUE AND QUANTITY PER DENOMINATION

#### **PACKAGE CONTENTS**

- Safescan 1250 Coin counter and sorter
- Power supply
- 8 Coin cups
- 8 Coin tubes (only for EUR)
- User manual (multilingual)