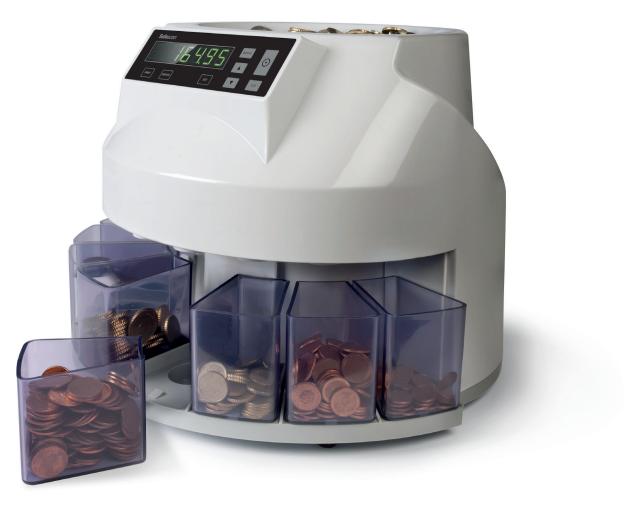

# 1250 COIN COUNTER AND SORTER

# FAST AND EASY COUNTING AND SORTING

With a roomy hopper that can hold 500 coins and a counting speed of 220 coins per minute, the Safescan 1250 will have your cash drawer counted in a flash. Simply pour all the coins from your till or bag into the hopper—no need to sort them in advance—and press start. Let the 1250 help you optimize your cash-counting workflow. Simply press "batch" and enter the desired number for each coin denomination, then press start. The 1250 will automatically pause each time a coin cup reaches the programmed amount. There's no faster way to prepare your coin rolls, bank deposits and cash drawers. To make your administrative task even easier, the 1200 can automatically print your complete results to the optional Safescan TP-230 thermal printer

- Counts and sorts 220 coins per minute
- Hopper capacity of 300-500 coins
- With add and batch function

- Total value and quantity per denomination
- Autostop when the coin tray is full
- Print counting results in detail with the Safescan TP-230 Thermal printer

LARGE HOPPER CAPACITY UP TO 500 COINS

COIN TUBES FOR EASY STORAGE IN COIN ROLLS

SHOWS TOTAL VALUE AND QUANTITY PER DENOMINATION

#### **PACKAGE CONTENTS**

- Safescan 1250 Coin counter and sorter
- Power supply
- 8 Coin cups
- 8 Coin tubes (only for EUR)
- User manual (multilingual)