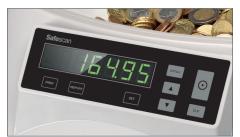

- Counts and sorts 220 coins per minute
- Hopper capacity of 300-500 coins
- With add and batch function

- Total value and quantity per denomination
- Autostop when the coin tray is full
- Print counting results in detail with the Safescan TP-230 Thermal printer

LARGE HOPPER CAPACITY UP TO 500 COINS

COIN TUBES FOR EASY STORAGE IN COIN ROLLS

SHOWS TOTAL VALUE AND QUANTITY PER DENOMINATION

• Dimensions retailbox (lxwxh)

• Certifications / compliancies

EUR, GBP, CHF

(different article numbers)

Total value and quantity per denomination

Add and batch

Large 7-digits display

AC 230V/50Hz, 45W, 195mA