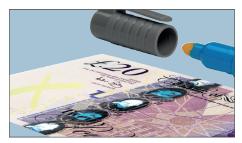

## **30 - BULK COUNTERFEIT DETECTOR PEN** VERIFY BANKNOTES AT ANY LOCATION

The Safescan 30 is the ideal portable partner for checking whether a banknote is genuine or counterfeit. The eye-catching, colourful detection pen is a perfect way for checking all currencies quickly and easily. If the ink changes colour on the banknote then you may conclude that the banknote is counterfeit. If the mark fades and eventually disappears, then the banknote is genuine. The Safescan 30 can be used to test all banknotes and currencies.

• Dark marking = counterfeit

• Clear marking = genuine

- Immediate verification
- Suitable for testing all currencies

Cuity

DARK MARKING = COUNTERFEIT

TRANSPARENT MARKING = GENUINE

SUITABLE FOR ALL CURRENCIES