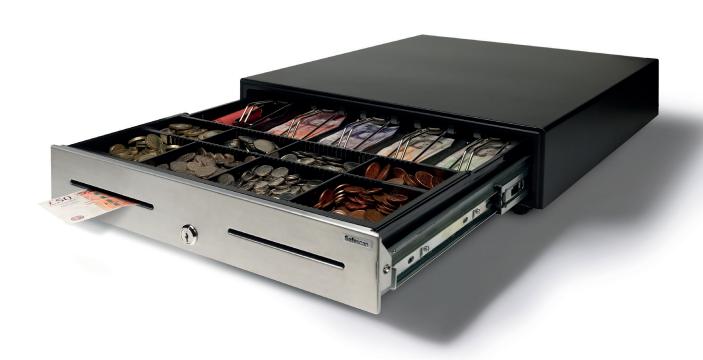

# TOP-OF-THE-LINE STRENGTH AND DURABILITY FOR HIGH-VOLUME ENVIRONMENTS

This heavy-duty cash drawer is ideal for use in high volume environments such as retail stores, bars, restaurants and petrol stations. Due to the strong telescopic slides and solid metal build, this cash drawer is tested for at least 2 million openings. The cash drawer can be opened by key or can be connect via the RJ12 printer cable to a receipt printer or cash register for electronic opening. The HD-4646S has 5 adjustable banknote compartments and a removable and adjustable tray for 8 different coins. There is also a separation slot for storing large banknote denominations and value papers out of sight.

- Size: 46cm(W) x 46,5cm(D) x 11,5cm (H)
- Extra strong telescopic sliders
- Tested for at least 2 million openings
- With brushed steel front panel

- Strong metal note clips
- Key and electrical opening options
- Adjustable and removable tray
- 5 bill/8 coin lay-out