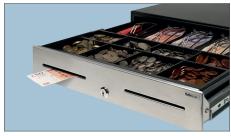

# TOP-OF-THE-LINE STRENGTH AND DURABILITY FOR HIGH-VOLUME ENVIRONMENTS

This heavy-duty cash drawer is ideal for use in high volume environments such as retail stores, bars, restaurants and petrol stations. Due to the strong telescopic slides and solid metal build, this cash drawer is tested for at least 2 million openings. The cash drawer can be opened by key or can be connect via the RJ12 printer cable to a receipt printer or cash register for electronic opening. The HD-4646S has 5 adjustable banknote compartments and a removable and adjustable tray for 8 different coins. There is also a separation slot for storing large banknote denominations and value papers out of sight.

MEDIA SLOT FOR STORING HIGH VALUE BANKNOTES

REMOVABLE AND ADJUSTABLE TRAY FOR 8 DIFFERENT COINS

STRONG METAL HOUSING