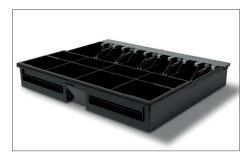

# HD-4646S HEAVY-DUTY CASH DRAWER

# TOP-OF-THE-LINE STRENGTH AND DURABILITY FOR HIGH-VOLUME ENVIRONMENTS

This heavy-duty cash drawer is ideal for use in high volume environments such as retail stores, bars, restaurants and petrol stations. Due to the strong telescopic slides and solid metal build, this cash drawer is tested for at least 2 million openings. The cash drawer can be opened by key or can be connect via the RJ12 printer cable to a receipt printer or cash register for electronic opening. The HD-4646S has 5 adjustable banknote compartments and a removable and adjustable tray for 8 different coins. There is also a separation slot for storing large banknote denominations and value papers out of sight.

MEDIA SLOT FOR STORING HIGH VALUE BANKNOTES

REMOVABLE AND ADJUSTABLE TRAY FOR 8 DIFFERENT COINS

STRONG METAL HOUSING