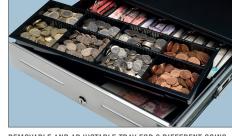

# TOP-OF-THE-LINE STRENGTH AND DURABILITY FOR HIGH-VOLUME ENVIRONMENTS

This heavy-duty cash drawer is ideal for use in high volume environments such as retail stores, bars, restaurants and petrol stations. Due to the strong telescopic slides and solid metal build, this cash drawer is tested for at least 2 million openings. The cash drawer can be opened by key or can be connect via the RJ12 printer cable to a receipt printer or cash register for electronic opening. The HD-4646S has 5 adjustable banknote compartments and a removable and adjustable tray for 8 different coins. There is also a separation slot for storing large banknote denominations and value papers out of sight.

MEDIA SLOT FOR STORING HIGH VALUE BANKNOTES

REMOVABLE AND ADJUSTABLE TRAY FOR 8 DIFFERENT COINS

STRONG METAL HOUSING