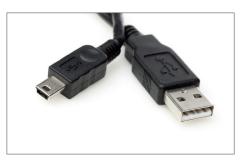

#### ACCESSORIES

Safescan LB-105 Rechargeable battery Art. no: 112-0410

Safescan USB update cable Art. no: 112-0459

Safescan cleaning set (10x 2 sheets) Art. no: 136-0545

www.safescan.com