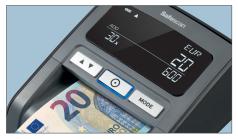

ALARM WHEN A SUSPICIOUS BANKNOTE IS DETECTED

SHOWS VALUE AND TOTAL AMOUNT OF THE SCANNED BANKNOTES

ALWAYS UP TO DATE: EASY CURRENCY SOFTWARE UPDATE VIA USB PORT OR MICRO-SD CARD