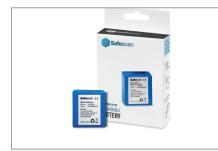

#### ACCESSORIES

Safescan LB-105 Rechargeable battery Art. no: 112-0410

Safescan USB update cable Art. no: 112-0459

Safescan cleaning set (10x 2 sheets) Art. no: 136-0545

www.safescan.com