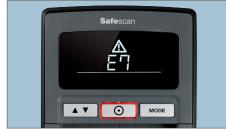

ALARM WHEN A SUSPICIOUS BANKNOTE IS DETECTED

SHOWS VALUE AND TOTAL AMOUNT OF THE SCANNED BANKNOTES

ALWAYS UP TO DATE: EASY CURRENCY SOFTWARE UPDATE VIA USB PORT OR MICRO-SD CARD