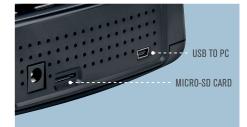

ALARM WHEN A SUSPICIOUS BANKNOTE IS DETECTED

SHOWS VALUE AND TOTAL AMOUNT OF THE SCANNED BANKNOTES

ALWAYS UP TO DATE: EASY CURRENCY SOFTWARE UPDATE VIA USB PORT OR MICRO-SD CARD

### **PACKAGE CONTENTS**

- Safescan 155-S automatic counterfeit money detector
- Power adapter with UK plug
- Manual (multilingual)
- Compliant for GBP and EUR IR (Infrared), MG (magnetic ink), MT (metallic thread), WM (watermark), size, thickness and color GBP, EUR, CHF, PLN, HUF Automatic verification Large & clear LCD display. Automatic standby after 30 seconds Via USB port and Micro-SD card Available seperately - art.no. 112-0410 220-240V~50/60Hz - 12V, 1A EU plug 159 x 128 x 83 mm 520 gr 280 x 175 x 130 mm CE, WEEE, RoHS, REACH