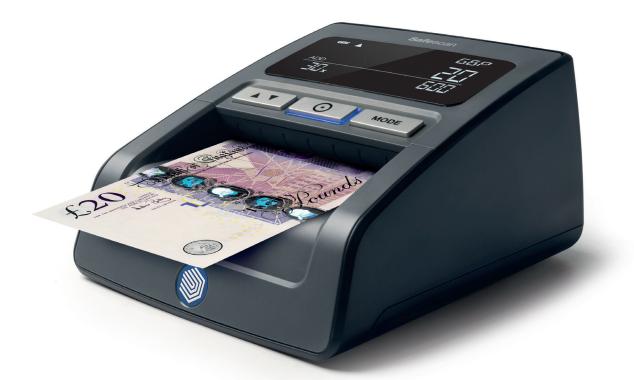

# **155-S COUNTERFEIT DETECTOR** 100% ACCURATE DETECTION

The Safescan 155-S is your ultimate protection against counterfeit banknotes with quick, easy and comprehensive verification of several currencies. Eliminate human errors and customer confrontations with 100% accurate authentication which features 7-point detection, including: watermark, infrared profile, magnetic properties, metallic thread, paper size, thickness and color. The counterfeit detection is backed by 100% accuracy testing for EUR (www. ecb.int) and for GBP (www.bankofengland.co.uk/banknotes). Operation is fast and simple! Insert banknotes in any direction and in less than 0.5 seconds, authenticity is checked. What's more, our value counting feature gives you the option to display the total value of all the scanned banknotes.

- 100% counterfeit money detection (www.ecb.int / www.bankofengland.co.uk)
  7-point automatic counterfeit detection: Infrared, Magnetic Ink, Metallic Thread,
- Watermark, Size, Thickness and Color
- Suitable for polymer banknotes and for the detection of the current Euro banknotes and new Europa series banknotes
- Counterfeit banknote alarm with visual and audio alert
- Money counter showing quantity and value